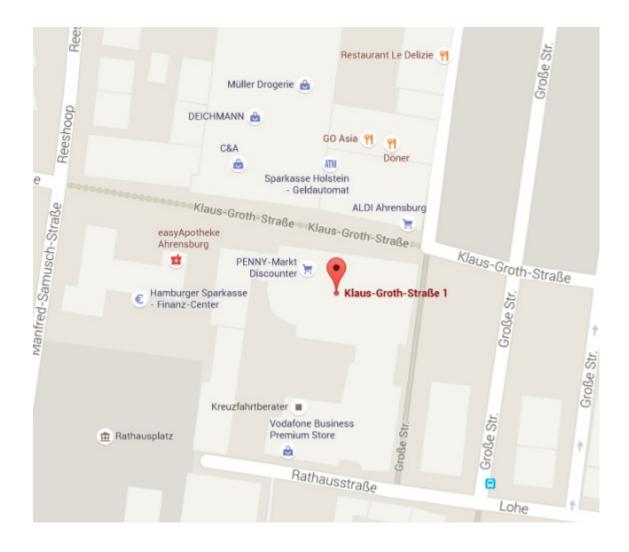

The Ahrensburg office is located within walking distance (approx. 10 minutes) from the Ahrensburg long-distance train station, in a pedestrian zone at Klaus-Groth-Straße 1. By car Entry for the navigation device: Reeshop / Klaus-Groth-Straße

| Du ser         |                                                                                                                                        |
|----------------|----------------------------------------------------------------------------------------------------------------------------------------|
| By car         | - Take the exit "28 Ahrensburg" from the A1                                                                                            |
|                | - Continue towards Großhansdorf / Siek                                                                                                 |
|                | - Turn left on the extended Ostring                                                                                                    |
|                | - Take the driveway towards Großhansdorf / Ahrensburg-Stadtmitte / Hospitals                                                           |
|                | - Keep right at the fork, follow signs towards Hamburg / Stadtmitte /                                                                  |
|                | - Follow the industrial area West / Klinik Ahrensburg and continue on Manhagener Allee                                                 |
|                | - Turn right onto Woldenhorn / B75                                                                                                     |
|                | - Turn left onto Woldenhorn                                                                                                            |
|                | - Turn left on Reeshop                                                                                                                 |
|                | - Turn left onto Klaus-Groth-Straße                                                                                                    |
|                | - The entrance to the parking garage is between Reeshop and Manfred-Samusch-Straße, in                                                 |
|                | Klaus-Groth-Straße The parking card can be validated at the reception, so that our visitors                                            |
|                | do not incur any costs.                                                                                                                |
| By train (HVV) | - from Hamburg main station (travel time 24 minutes) or from Lübeck main station (travel time 41 minutes) take the R10 to "Ahrensburg" |
|                | - Take the exit "Zentrum / Ladestraße / Bahnhofstraße"                                                                                 |
|                | - Walk straight ahead over the zebra crossing onto "Stormarnstrasse"                                                                   |
|                | - At the end of "Stormarnstrasse" you turn right onto "Hamburger Strasse"                                                              |
|                | - Now go to the end of "Hamburger Strasse" and keep left                                                                               |
|                | - You are now on the street "Rondeel"                                                                                                  |
|                | - Go straight on onto "Große Straße"                                                                                                   |
|                | - Turn left into "Klaus-Groth-Straße"                                                                                                  |
|                |                                                                                                                                        |